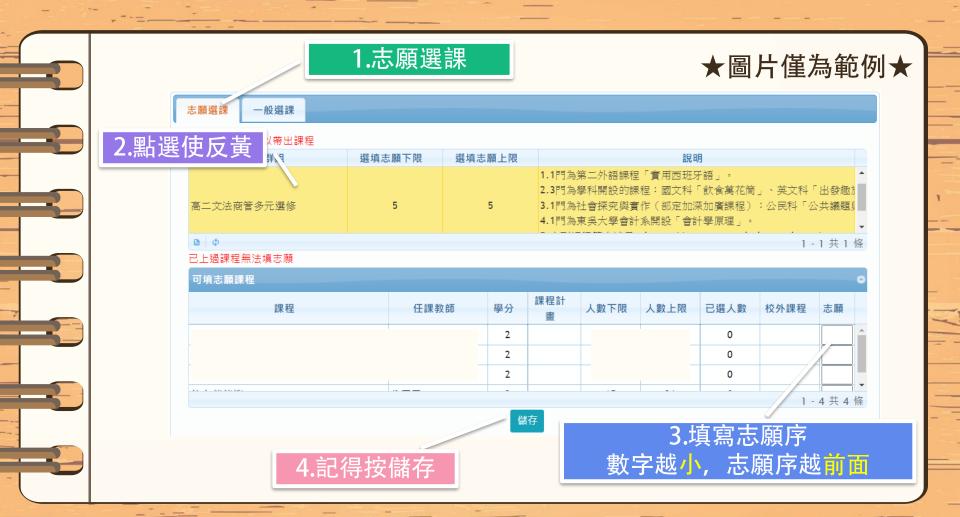

### 5門多元選修

1門加深加廣

6個志願

謎走大直、數字簡報力 出發趣旅行、漫讀台北城市風景 從「故事」看德語區文化

思考: 智慧的啟航

數字越小, 志願越前面

★選課前請務必詳讀課程介紹★ 首頁→108課綱→111學年度入學→各類課程介紹